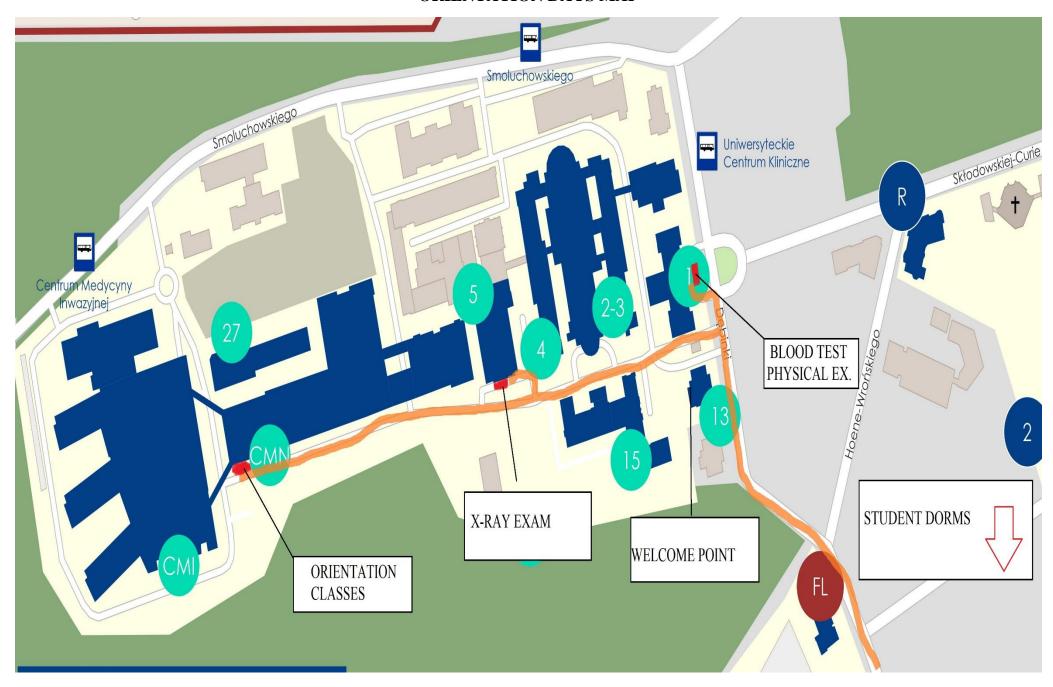

### **DAY 1 (WEDNESDAY)**

| 07:30-08:00 | Blood test                                                                                                                                         | Building 1, room 12 (Family<br>Medicine Center, ground<br>floor) – address: Dębinki 7 | Please <u>DO NOT</u> eat anything 8 hrs before the test!! (You can have some water) |
|-------------|----------------------------------------------------------------------------------------------------------------------------------------------------|---------------------------------------------------------------------------------------|-------------------------------------------------------------------------------------|
| 08:00-08:30 | Welcome words (Prof. Michał Markuszewski, Pharm. D., Vice-Rector for Science and Dr. Habil. Bartosz Wielgomas, Deputy Dean of Faculty of Pharmacy) | CMN building, auditorium no. 2/D/01 (2nd floor)                                       |                                                                                     |
| 08:30-08:45 | Welcome Point introduction                                                                                                                         | CMN building, auditorium no. 2/D/01 (2nd floor)                                       |                                                                                     |
| 08:45-09:15 | Student dormitories (Beata Trzebniak, Head of Student Campus)                                                                                      | CMN building, auditorium no. 2/D/01 (2nd floor)                                       |                                                                                     |
| 09:15-09:45 | Safety issues - local Police Department                                                                                                            | CMN building, auditorium no. 2/D/01 (2nd floor)                                       |                                                                                     |
| 09:45-10:15 | Breakfast break                                                                                                                                    |                                                                                       |                                                                                     |
| 10:15-12:30 | Polish lessons                                                                                                                                     | CMN building, auditorium no. 2/D/01 (2nd floor)                                       |                                                                                     |
| 12:45-13:45 | Campus tour                                                                                                                                        | Main MUG campus                                                                       | Meeting point: in front of CMN building                                             |
| 13:45-15:00 | Lunch break                                                                                                                                        |                                                                                       |                                                                                     |
| 15:00-16:00 | X-ray examination                                                                                                                                  | Building 5, room 131<br>(Radiology Department) –<br>address: Dębinki 7                |                                                                                     |

## DAY 2 (THURSDAY)

| 08:00-08:30 | Tutor's welcome words (Małgorzata Wacławik, M.A.)                                 | CMN building, auditorium no. 2/D/01 (2nd floor) |                                                                                        |
|-------------|-----------------------------------------------------------------------------------|-------------------------------------------------|----------------------------------------------------------------------------------------|
| 08:30-08:45 | Visa requirements                                                                 | CMN building, auditorium no. 2/D/01 (2nd floor) |                                                                                        |
| 08:45-09:15 | Legal aspect of illicit drugs and alcohol abuse (counselor Aleksander Rynkiewicz) | CMN building, auditorium no. 2/D/01 (2nd floor) |                                                                                        |
| 09:20-11:35 | Polish lessons                                                                    | CMN building, auditorium no. 2/D/01 (2nd floor) |                                                                                        |
| 11:45-12:45 | Physical examination                                                              | Building 1 (Family Medicine Center)             |                                                                                        |
| 13:00       | Dean's Office visit                                                               | Department of Pharmacy                          | Meeting point: in front of<br>Building 1<br>You will receive your<br>student IDs there |
| 13:30       | Pharmacy campus tour                                                              | Pharmacy campus                                 |                                                                                        |

#### **ORIENTATION DAYS MAP**